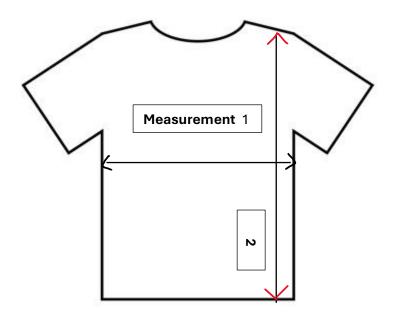

## ALD Logo T-shirt Size Chart: All t-shirts are \$30 each

| Size        | Measurement 1   | Measurement 2 |
|-------------|-----------------|---------------|
|             | Half chest (cm) | Length (cm)   |
| Extra small | 42cm            | 67cm          |
| Small       | 47cm            | 71cm          |
| Medium      | 52cm            | 75cm          |
| Large       | 56.5cm          | 78.5cm        |
| XL          | 61cm            | 82cm          |
| 2 XL        | 64cm            | 83.5cm        |